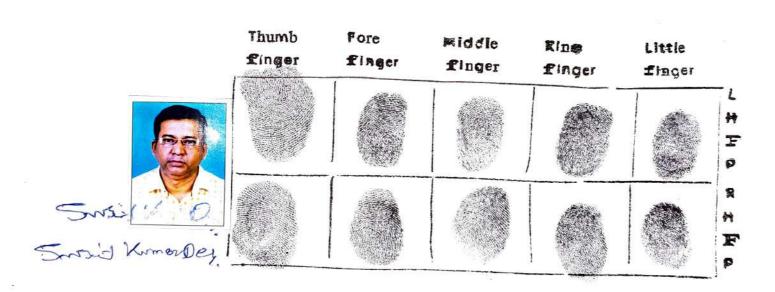

# Finger Prints Of Both Hands

of Birth:XX-XX-2XX4, PAN No.:: AFxxxxxx2M, Aadhaar No: 66xxxxxxxx3329 Status : Representative, Representative of : BHAWANI ENCLAVES PRIVATE LIMITED (as Director ( Land Owner )) Signature

Name Shri Sujit Kumar Dey Son of Sukumar Dey Date of Execution -04/10/2024, , Admitted by: Self, Date of Admission: 04/10/2024, Place of Admission of Execution: Office

**Finger Print** 

04/10/2024

Dharampur, Digambar Biswas Road Opposite Rammohan Primary School, Olai Chanditala, City:-, P.O:- Chinsurah, P.S:-Chinsurah, District:-Hooghly, West Bengal, India, PIN:- 712101, Sex: Male, By Caste: Hindu, Occupation: Business, Citizen of: India, Date of Birth:XX-XX-2XX4, PAN No.:: agxxxxxx5e, Aadhaar No: 43xxxxxxxx7243 Status : Representative, Representative of : TIRUPATI CONSTRUCTION (as Partner (Developer))