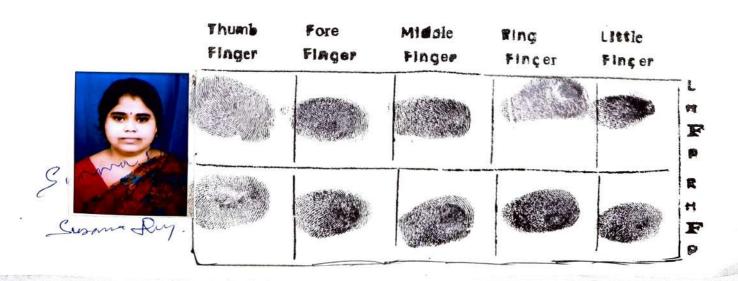

# Finger Prints Of Both Hands

# Name Photo Finger Print Signature Smt Susama Dey Wife of Shri Sujit Kumar Dey Date of Execution 04/10/2024, Admitted by: Self, Date of Admission: 04/10/2024, Place of Admission of Execution: Office Oct 4 2024 12:54PM LTI 04/10/2024

Dharampur, Digambar Biswas Road Opposite Rammohanj Primary School, City:-, P.O:- Chinsurah, P.S:-Chinsurah, District:-Hooghly, West Bengal, India, PIN:- 712101, Sex: Female, By Caste: Hindu, Occupation: Business, Citizen of: India, Date of Birth:XX-XX-2XX4, PAN No.:: apxxxxxxx5l, Aadhaar No: 43xxxxxxxx4882 Status: Representative, Representative of: TIRUPATI CONSTRUCTION (as Partner (Developer))