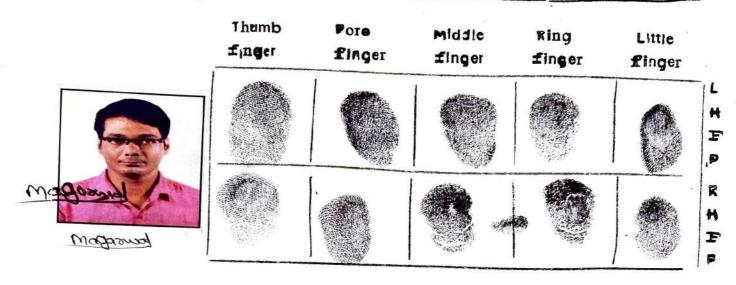

# Finger Prints Of Both Hands

#### Representative Details:

|          | Name                                                                                                                                                                                    | Photo              | Finger Print      | Signature  |
|----------|-----------------------------------------------------------------------------------------------------------------------------------------------------------------------------------------|--------------------|-------------------|------------|
| (ISADOSO | Ar Manish Agarwal Presentant ) Son of Rajendra Prasad Sgarwal Pate of Execution - 4/10/2024, , Admitted by: Self, Date of Admission: 4/10/2024, Place of Sdmission of Execution: Office |                    | Captured          | Masterne   |
| 2        | diffission of Execution.                                                                                                                                                                | Oct 4 2024 12:55PM | LTI<br>04/10/2024 | 04/10/2024 |